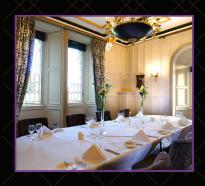

### Rooms & Features:

- 442m2 Great Hall
- 192m2 Viking Suite
- 8 meeting rooms
- Air-conditioning & natural daylight
   in all conference & event rooms
- High-speed WiFi
- Display screens for logos
- Three 415 Volt 3-phase supplies
  125 amp, 63 amp & 40 amp
- Drop down screens in all meeting rooms
- Data projectors
- Built in PA systems

|                  |                    |          | <      |         | $\langle X \rangle$ |         |          |         |        |
|------------------|--------------------|----------|--------|---------|---------------------|---------|----------|---------|--------|
| Name             | Location           | Length   | Width  | Ceiling | Classroom           | Theatre | U Shaped | Banquet | B/room |
|                  |                    |          |        |         |                     |         |          |         | . /    |
| Great Hall       | Ground Floor       | 27.74 m  | 15.93m | 4.5m    | 250                 | 600     | 90       | 330     | -      |
| Great Hall 1     | Ground Floor       | 14.6m    | 16.5m  | 4.5m    | 120                 | 250     | 45       | 150     | 45     |
| Great Hall 2     | Ground Floor       | 19.8m    | 9.7m   | 2.4m    | 120                 | 250     | 45       | 150     | 45     |
| Viking Suite     | Lower Ground Floor | r 19.8m  | 9.7m   | 2.4m    | 65                  | 150     | 45       | 140     |        |
| Viking Room 1    | Lower Ground Floor | r 7.62 m | 7.87m  | 2.4m    | 25                  | 50      | 25       | 30      | 25     |
| Viking Room 2    | Lower Ground Floor | r 6.77m  | 10.52m | 2.4m    | 25                  | 50      | 28       | 30      | 28     |
| Viking Room 3    | Lower Ground Floor | r 5.64m  | 8.82m  | 2.4m    | 15                  | 30      | 15       | 30      | 15     |
| Norman Suite     | Lower Ground Floo  | r 7.34m  | 7.87m  | 2.4m    | 25                  | 50      | 25       | 30      | 25     |
| Dalcassian Suite | Lower Ground Floo  | r 9.45m  | 6.45m  | 2.4m    | 25                  | 50      | 25       |         | 25     |
| Tower Suite      | Upstairs Tower     | 5m       | 4.80m  | 2.4m    | 10                  | 20      | 12       | 24      |        |