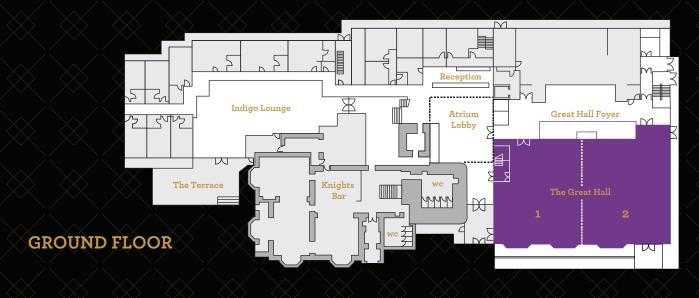

## CLONTARF CASTLE EVENTS, CONFERENCE & MEETING FLOOR PLANS

HOTEL GROUP

|                  |                    |          | <      |         | $\langle X \rangle$ |         |          |         |        |
|------------------|--------------------|----------|--------|---------|---------------------|---------|----------|---------|--------|
| Name             | Location           | Length   | Width  | Ceiling | Classroom           | Theatre | U Shaped | Banquet | B/room |
|                  |                    |          |        |         |                     |         |          |         | . /    |
| Great Hall       | Ground Floor       | 27.74 m  | 15.93m | 4.5m    | 250                 | 600     | 90       | 330     | -      |
| Great Hall 1     | Ground Floor       | 14.6m    | 16.5m  | 4.5m    | 120                 | 250     | 45       | 150     | 45     |
| Great Hall 2     | Ground Floor       | 19.8m    | 9.7m   | 2.4m    | 120                 | 250     | 45       | 150     | 45     |
| Viking Suite     | Lower Ground Floor | r 19.8m  | 9.7m   | 2.4m    | 65                  | 150     | 45       | 140     |        |
| Viking Room 1    | Lower Ground Floor | r 7.62 m | 7.87m  | 2.4m    | 25                  | 50      | 25       | 30      | 25     |
| Viking Room 2    | Lower Ground Floor | r 6.77m  | 10.52m | 2.4m    | 25                  | 50      | 28       | 30      | 28     |
| Viking Room 3    | Lower Ground Floor | r 5.64m  | 8.82m  | 2.4m    | 15                  | 30      | 15       | 30      | 15     |
| Norman Suite     | Lower Ground Floo  | r 7.34m  | 7.87m  | 2.4m    | 25                  | 50      | 25       | 30      | 25     |
| Dalcassian Suite | Lower Ground Floo  | r 9.45m  | 6.45m  | 2.4m    | 25                  | 50      | 25       |         | 25     |
| Tower Suite      | Upstairs Tower     | 5m       | 4.80m  | 2.4m    | 10                  | 20      | 12       | 24      |        |