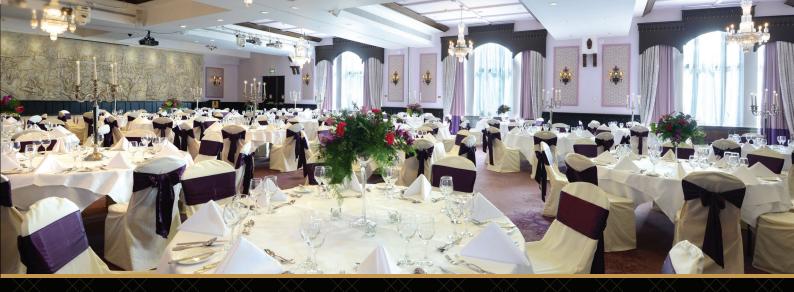

### Rooms & Features:

- 442m2 Great Hall
- 192m2 Viking Suite
- 8 meeting rooms
- Air-conditioning & natural daylight
   in all conference & event rooms
- High-speed WiFi
- Display screens for logos
- Three 415 Volt 3-phase supplies
  125 amp, 63 amp & 40 amp
- Drop down screens in all meeting rooms
- Data projectors
- Built in PA systems

|                  |                    |          | <      |         | $\langle X \rangle$ |         |          |         |        |
|------------------|--------------------|----------|--------|---------|---------------------|---------|----------|---------|--------|
| Name             | Location           | Length   | Width  | Ceiling | Classroom           | Theatre | U Shaped | Banquet | B/room |
|                  |                    |          |        |         |                     |         |          |         | . /    |
| Great Hall       | Ground Floor       | 27.74 m  | 15.93m | 4.5m    | 250                 | 600     | 90       | 330     | -      |
| Great Hall 1     | Ground Floor       | 14.6m    | 16.5m  | 4.5m    | 120                 | 250     | 45       | 150     | 45     |
| Great Hall 2     | Ground Floor       | 19.8m    | 9.7m   | 2.4m    | 120                 | 250     | 45       | 150     | 45     |
| Viking Suite     | Lower Ground Floor | r 19.8m  | 9.7m   | 2.4m    | 65                  | 150     | 45       | 140     |        |
| Viking Room 1    | Lower Ground Floor | r 7.62 m | 7.87m  | 2.4m    | 25                  | 50      | 25       | 30      | 25     |
| Viking Room 2    | Lower Ground Floor | r 6.77m  | 10.52m | 2.4m    | 25                  | 50      | 28       | 30      | 28     |
| Viking Room 3    | Lower Ground Floor | r 5.64m  | 8.82m  | 2.4m    | 15                  | 30      | 15       | 30      | 15     |
| Norman Suite     | Lower Ground Floo  | r 7.34m  | 7.87m  | 2.4m    | 25                  | 50      | 25       | 30      | 25     |
| Dalcassian Suite | Lower Ground Floo  | r 9.45m  | 6.45m  | 2.4m    | 25                  | 50      | 25       |         | 25     |
| Tower Suite      | Upstairs Tower     | 5m       | 4.80m  | 2.4m    | 10                  | 20      | 12       | 24      |        |