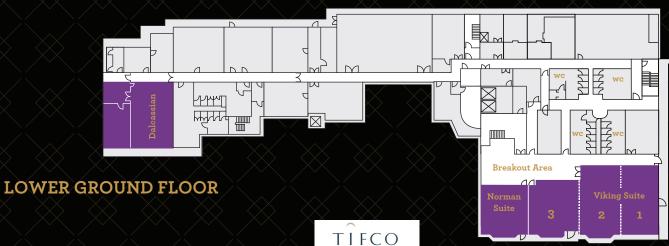

## CLONTARF CASTLE EVENTS, CONFERENCE & MEETING FLOOR PLANS

HOTEL GROUP

|                  |                    |          | <      |         | $\langle X \rangle$ |         |          |         |        |
|------------------|--------------------|----------|--------|---------|---------------------|---------|----------|---------|--------|
| Name             | Location           | Length   | Width  | Ceiling | Classroom           | Theatre | U Shaped | Banquet | B/room |
|                  |                    |          |        |         |                     |         |          |         | . /    |
| Great Hall       | Ground Floor       | 27.74 m  | 15.93m | 4.5m    | 250                 | 600     | 90       | 330     | -      |
| Great Hall 1     | Ground Floor       | 14.6m    | 16.5m  | 4.5m    | 120                 | 250     | 45       | 150     | 45     |
| Great Hall 2     | Ground Floor       | 19.8m    | 9.7m   | 2.4m    | 120                 | 250     | 45       | 150     | 45     |
| Viking Suite     | Lower Ground Floor | r 19.8m  | 9.7m   | 2.4m    | 65                  | 150     | 45       | 140     |        |
| Viking Room 1    | Lower Ground Floor | r 7.62 m | 7.87m  | 2.4m    | 25                  | 50      | 25       | 30      | 25     |
| Viking Room 2    | Lower Ground Floor | r 6.77m  | 10.52m | 2.4m    | 25                  | 50      | 28       | 30      | 28     |
| Viking Room 3    | Lower Ground Floor | r 5.64m  | 8.82m  | 2.4m    | 15                  | 30      | 15       | 30      | 15     |
| Norman Suite     | Lower Ground Floo  | r 7.34m  | 7.87m  | 2.4m    | 25                  | 50      | 25       | 30      | 25     |
| Dalcassian Suite | Lower Ground Floo  | r 9.45m  | 6.45m  | 2.4m    | 25                  | 50      | 25       |         | 25     |
| Tower Suite      | Upstairs Tower     | 5m       | 4.80m  | 2.4m    | 10                  | 20      | 12       | 24      |        |